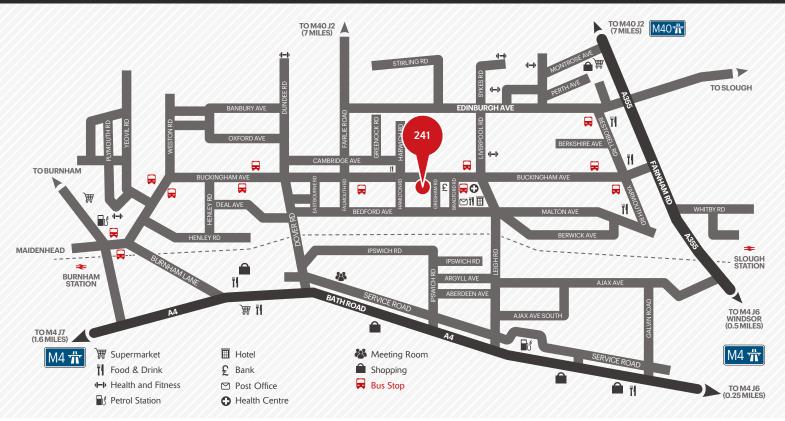

#### **Estate Amenities**

- 11 Places to eat
- 1 High street bank
- Hotel accommodation
- Multiple fitness facilities
- · Health centre
- Dedicated bus service

| BY CAR                           | BURNHAM<br>STATION |                  | SLOUGH<br>STATION | MAIDENHE     | M40<br>J2               | M25<br>J15 | HEATHROW<br>AIRPORT | EALING<br>BROADWAY | READING          | CENTRAL<br>LONDON |
|----------------------------------|--------------------|------------------|-------------------|--------------|-------------------------|------------|---------------------|--------------------|------------------|-------------------|
| Miles)                           | 1 ///              | 2                | 2                 | 5            | 6                       | 8          | 11                  | 19                 | 20               | 23                |
| BY TRAIN*  TRAVEL TIME (Minutes) | 4 BUR STA          | NHAM             | 11 MA             | IDENHEAD     | 20                      | READING    | EALIN<br>BROADWA    | G<br>Y 22          | LOND<br>PADDINGT | on 23             |
| ELIZABETH LINE                   | 25                 | 35               | 4                 | 0            | 43                      | 46         | 49                  |                    | 56               | 64                |
| TRAVEL THAE                      | EALING<br>BROADWAY | HEATHROW<br>T2+3 | LON<br>PADDII     | DON<br>NGTON | TOTTENHAM<br>COURT ROAD | FARRINGDO  | LIVERP<br>STRE      |                    | WEST<br>DIA QUAY | STRATFOR          |