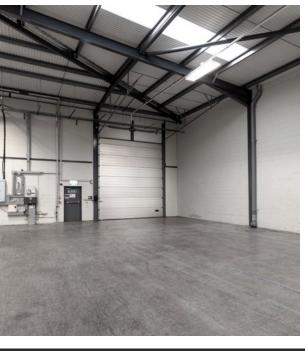

### **Specification**

- 6.8m eaves
- 6.0m to the underside of the haunch
- 1 electric up and over loading door
- 3 phase power

- Two storey offices
- WC facilities
- Kitchenette
- · Shared secure rear yard
- 20 car parking spaces
- EPC C64

#### **Areas**

| Total               | 9,363 sq ft | 869.83 sq m |
|---------------------|-------------|-------------|
| First floor office  | 1,899 sq ft | 176.42 sq m |
| Ground floor office | 1,899 sq ft | 176.42 sq m |
| Warehouse           | 5,565 sq ft | 516.99 sq m |