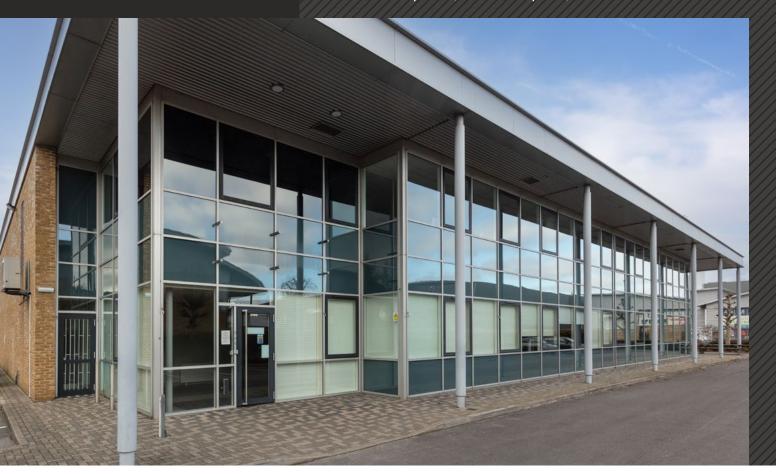

# Available to let

Prominent semi-detached warehouse / production unit

9,363 sq ft (870 sq m)

### **Specification**

- 6.8m eaves
- 6.0m to the underside of the haunch
- 1 electric up and over loading door
- 3 phase power

- Two storey offices
- WC facilities
- Kitchenette
- · Shared secure rear yard
- 20 car parking spaces
- EPC C64