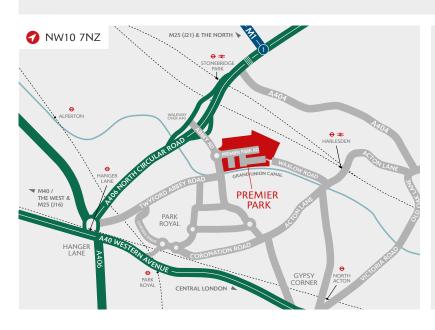

Energy efficient unit with low maintenance costs

0

Excellent access to A406 North Circular Road (400m to north), Central London via A40 Western Avenue, the M1 and M40 motorways

Well known occupiers on the the estate include DHL, Kolak Foods, Royal Mail, Japan Centre, RD Content and Brakes

#### DISTANCES

| A406 NORTH CIRCULAR | 0.2 miles  |
|---------------------|------------|
| HARLESDEN ⊖ ₹       | 0.6 miles  |
| A40 WESTERN AVENUE  | 1.0 mile   |
| HANGER LANE 🗢       | 1.6 miles  |
| M1 (JUNCTION 1)     | 3.0 miles  |
| M4 (JUNCTION 1)     | 4.7 miles  |
| CENTRAL LONDON      | 7.0 miles  |
| M25 (JUNCTION 16)   | 12.9 miles |
|                     |            |

Source: Google maps