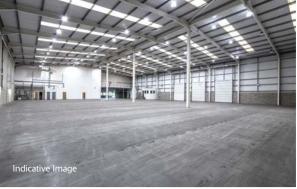

#### SPECIFICATION

- To be refurbished
- 8m clear height
- 4 level access loading doors
- 275 kVA power
- PV panels on roof
- EV chargers
- First floor office accommodation
- LED Lighting
- Comfort cooling & heating to offices
- 24 hour access and use
- Estate CCTV
- Breakout area
- Targeting EPC A+