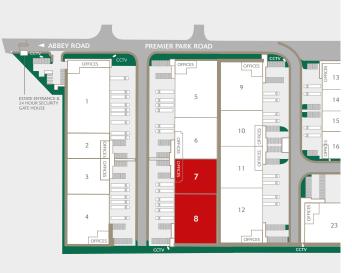

# UNITS 7 & 8 PREMIER PARK

PARK ROYAL NW10 7NZ

AAL'

### TO LET

MODERN INDUSTRIAL / WAREHOUSE UNIT IN PRIME PARK ROYAL LOCATION

34,026 SQ FT (3,161 SQ M) ///ENGINE.DARE.BANANA

SEGRO.com/premierpark

Premier Park is an established, well managed industrial estate in the heart of Park Royal