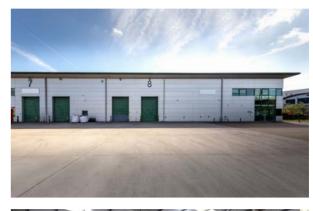

# UNITS 7 & 8 PREMIER PARK

PARK ROYAL NW10 7NZ

AAL'

### TO LET

MODERN INDUSTRIAL / WAREHOUSE UNIT IN PRIME PARK ROYAL LOCATION

34,026 SQ FT (3,161 SQ M) ///ENGINE.DARE.BANANA

SEGRO.com/premierpark

Premier Park is an established, well managed industrial estate in the heart of Park Royal