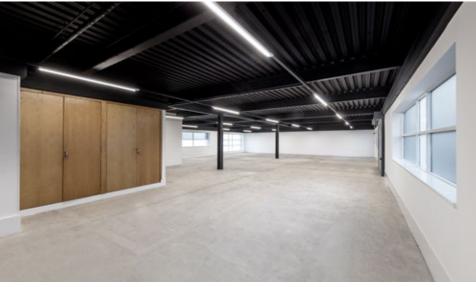

### **Ground Floor**

- Shell and core condition
- Concrete floor
- Exposed ceiling
- LED Lighting
- Roller shutter door
- Male and female WCs
- 25 car parking spaces

### **First Floor**

- Suspended ceiling
- Raised floor
- Kitchenette
- WC facilities
- Open plan office
- EPC B37