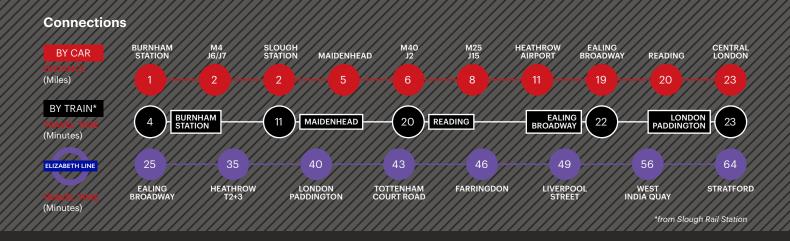

#### Location

- Less than 2 miles from Junctions 6 & 7 of the M4, which provides excellent access to the M25, the wider national motorway network and Heathrow Airport
- Two mainline railway stations within 3 miles, providing fast and direct rail access to London Paddington and scheduled to benefit from Crossrail in 2019