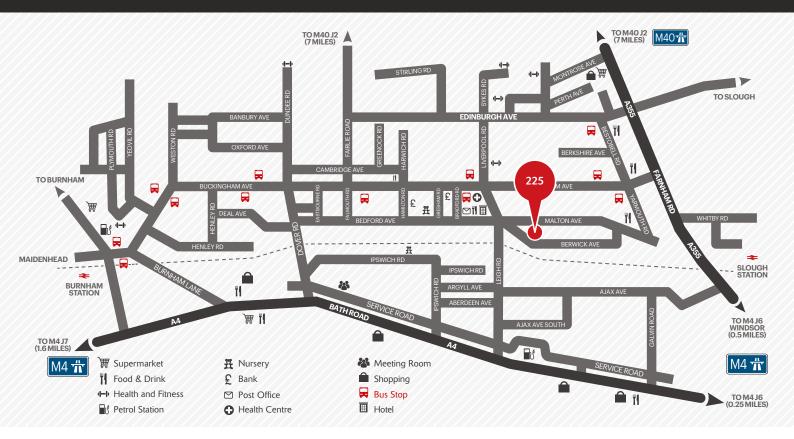

#### Location

- Less than 2 miles from Junctions 6 & 7 of the M4, which provides excellent access to the M25, the wider national motorway network and Heathrow Airport
- Two mainline railway stations within 3 miles, providing fast and direct rail access to London Paddington and scheduled to benefit from Crossrail in 2019

#### **Estate Amenities**

- 11 Places to eat
- 2 High street banks
- Hotel accommodation
- Multiple fitness facilities
- 2 Nurseries
- Health centre
- Dedicated bus service

For more information please visit **STE. SEGRO.com** or contact our joint agents: