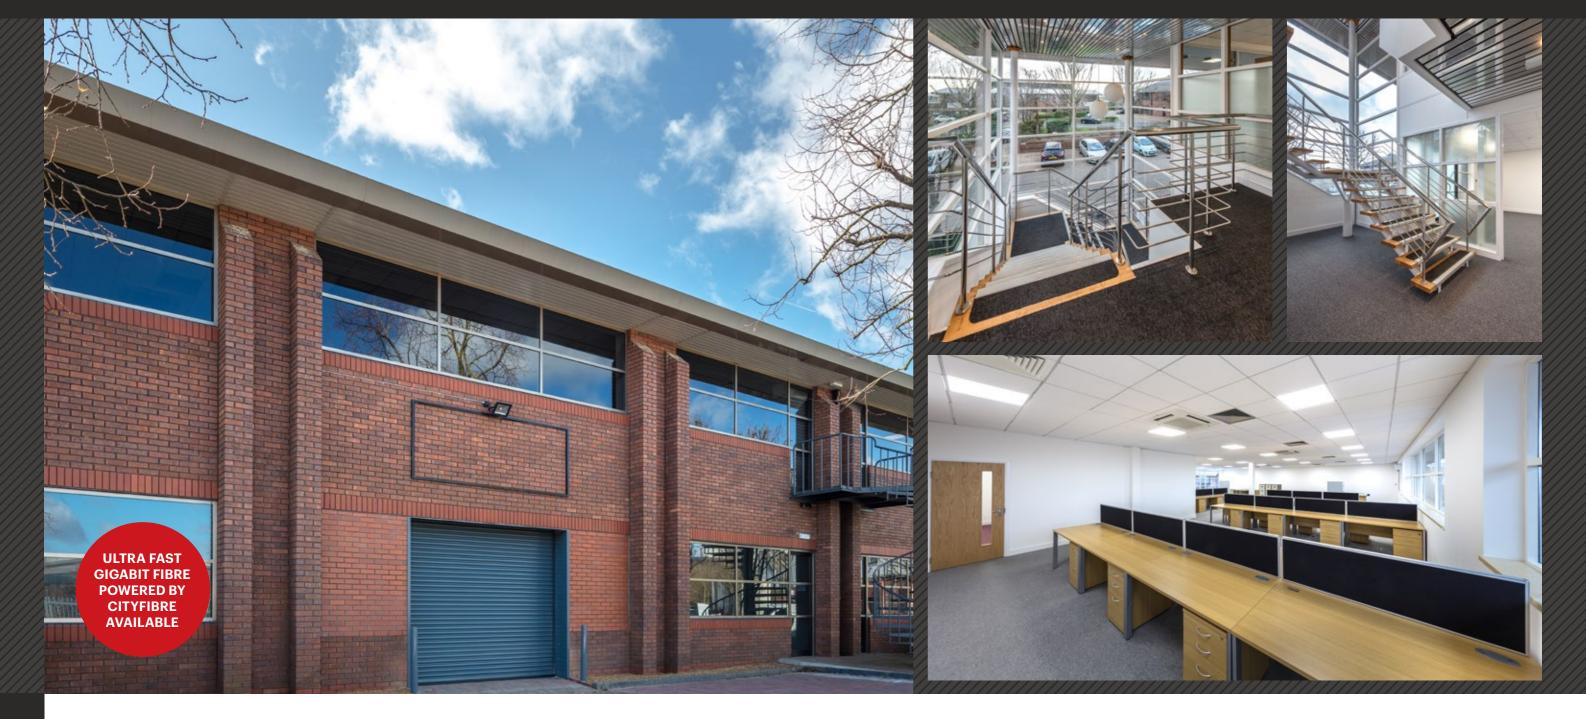

### **Ground Floor**

- Shell and core condition
- Concrete floor
- Exposed ceiling
- LED Lighting
- Roller shutter door
- Male and female WCs
- 25 car parking spaces

### **First Floor**

- Suspended ceiling
- Raised floor
- Kitchenette
- WC facilities
- Open plan office
- EPC B37