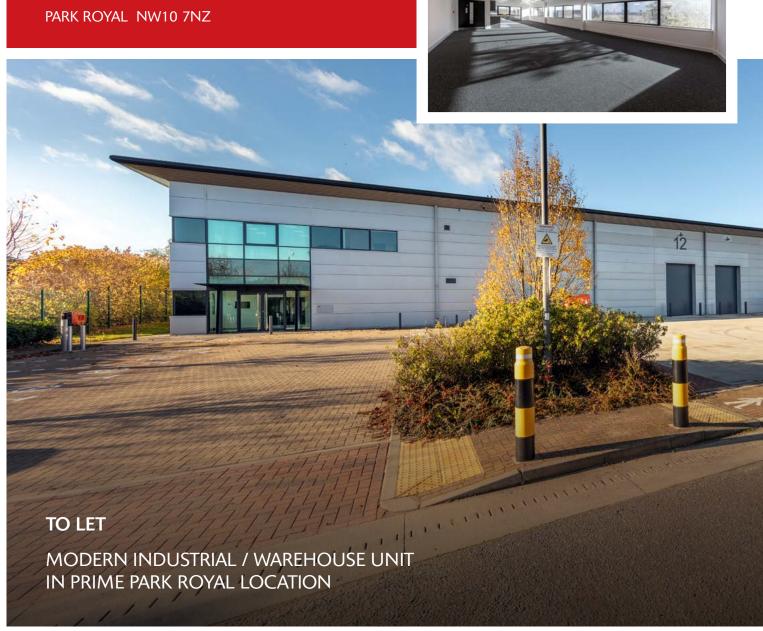

# UNIT 12

PREMIER PARK

21,471 SQ FT (1,995 SQ M) ///ENGINE.DARE.BANANA

PARK ROYAL NW10 7NZ