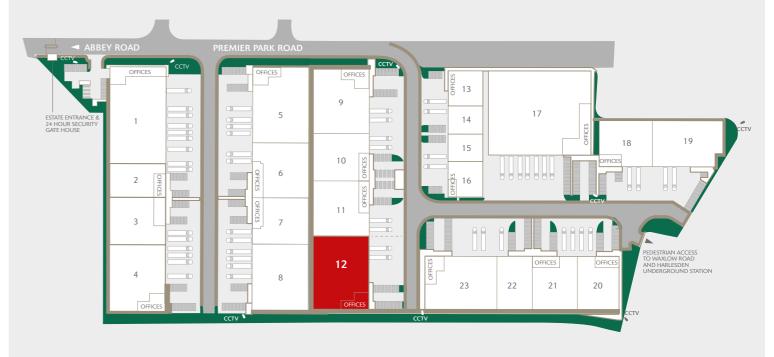

W10 7NZ







### **SUSTAINABILITY**



Zero Carbon refurbishment works



EPC A+



PV panel array providing access to renewable energy



Cycle storage facility with green roof



New EV charging points



Shower and locker room facilities



Biodiversity efforts across demise, including bird, bat and bug boxes



Internal green wall installation



New ceiling and floor finishes throughout ancillary accommodation.



Rainwater harvesting

## **SPECIFICATION**



8m clear height



2 level access loading doors



power



Fully fitted offices with VRF heating/cooling system



23m yard depth



End of terrace canalside unit



14 car parking spaces



24 hour access and use



Estate CCTV and 24 hour manned gatehouse



Ability to secure yard



LED lighting throughout

#### SITE PLAN



#### **ACCOMMODATION**

|              | sq ft  | sq m  |
|--------------|--------|-------|
| Warehouse    | 18,505 | 1,719 |
| Offices      | 2,085  | 194   |
| Toilet block | 856    | 80    |
| TOTAL        | 21,471 | 1,995 |

(All areas are approximate and measured on a Gross External basis)







- Premier Park is an established, well managed estate development in the heart of Park Royal
- Energy efficient unit with low maintenance costs
- Percellent access to A406

  North Circular Road (400m to north), Central London via A40

  Western Avenue, the M1 and M40 motorways
- Well known occupiers on the the estate include DHL, Kolak Foods, Royal Mail, Japan Centre, RD Content and Brakes
- A labour pool of over six million people within a 30 minute drive



#### **DISTANCES**

| A406 NOR