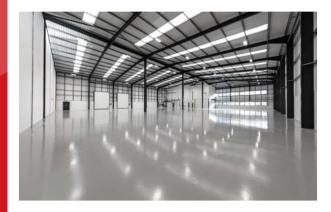

## **SPECIFICATION**

8m clear height

2 level access loading doors

power

Fully fitted offices with VRF heating/cooling system

23m yard depth

End of terrace canalside unit

14 car parking spaces