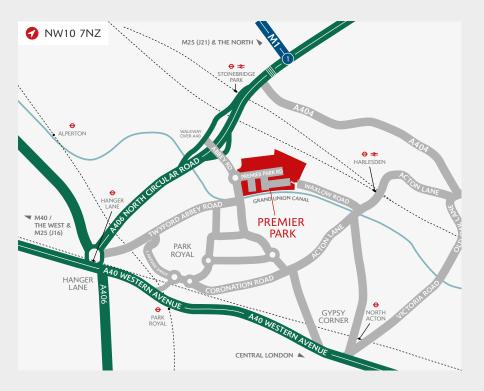

#### **DISTANCES**

| A406 NORTH CIRCULAR  | 0.2 mile  |
|----------------------|-----------|
| HARLESDEN <b>→ </b>  | 0.6 mile  |
| STONEBRIDGE PARK ↔ * | 0.9 mile  |
| A40 WESTERN AVENUE   | 1.0 mil   |
| ALPERTON ↔           | 1.6 mile  |
| HANGER LANE ↔        | 1.6 mile  |
| PARK ROYAL ↔         | 2.0 mile  |
| NORTH ACTON ⊕        | 2.1 mile  |
| M1 (JUNCTION 1)      | 3.0 mile  |
| M4 (JUNCTION 1)      | 4.7 mile  |
| CENTRAL LONDON       | 7.0 mile  |
| M40 (JUNCTION 1)     | 10.1 mile |
| M25 (JUNCTION 16)    | 12.9 mile |
|                      |           |

Source: Google maps