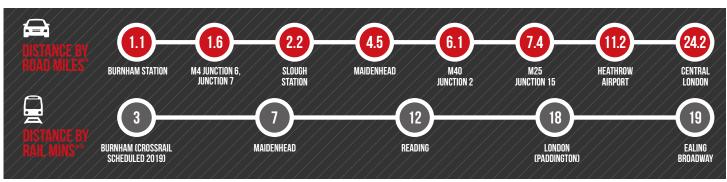

## **DISTANCES**

SOURCE: \* FROM 556 IPSWICH ROAD. SL1 4EP. SOURCE: THE AA \*\* TIMES FROM SLOUGH STATION. SOURCE: NATIONAL RAIL ENQUIRIES