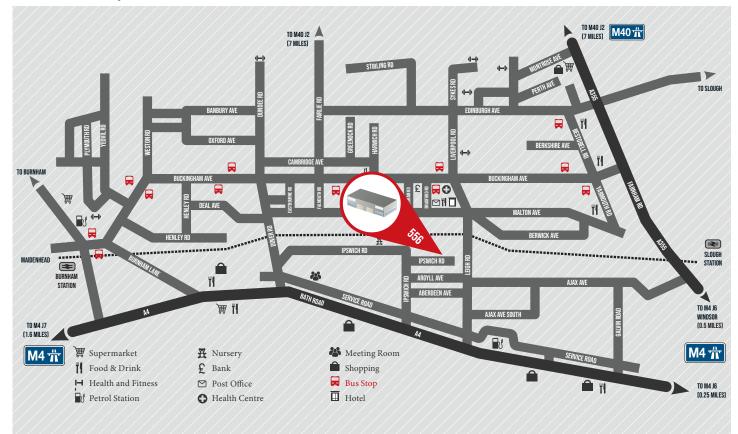

**11 PLACES TO EAT** 2 HIGH STREET BANKS HOTEL ACCOMMODATION MULTIPLE FITNESS FACILITIES 2 NURSERIES HEALTH CENTRE DEDICATED BUS SERVICE FIBRE TO BE INSTALLED