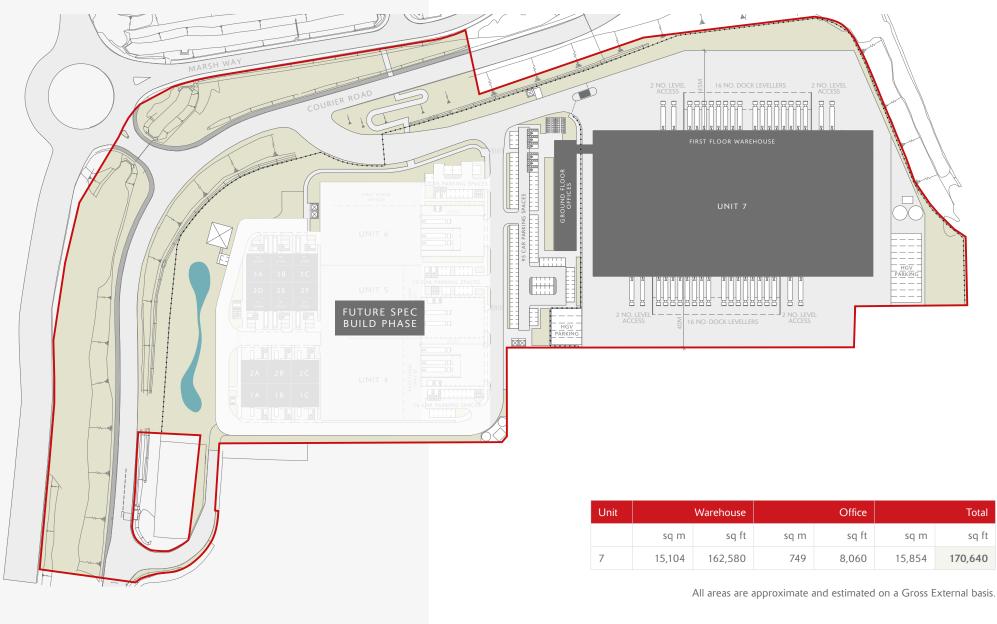

## PRE-LET OPTIONS AVAILABLE FROM 95,000 sq ft to 260,970 sq ft

From 94,930 sq ft to 183,860 sq ft, with ability to combine units (subject to planning). 12-18 months delivery programme.

Detail planning consent granted.

All areas are approximate and estimated on a Gross External basis.

### A cross-docked facility of 170,640 sq ft. 12-18 months delivery programme.