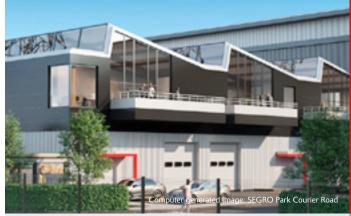

# A MORE NATURAL WAY OF WORKING

SEGRO puts the health and wellness of employees at the heart of our buildings' design and construction.

This development provides enhanced office interiors, with a double height entrance, internal water feature and living walls. Outside, abundant green space has been retained to provide a footpath around the site, plus a new pond to help create a thriving natural habitat.

These features, combined with an outdoor communal gym and seating area, contribute to employees' sense of wellbeing and cement SEGRO Park Courier Road's status as a progressive, employee-focused place to work.

OPEN PLAN TO CAT A FINISH

AIR CONDITIONING

BREAK-OUT AREAS

DEDICATED CYCLING FACILITIES

OUTDOOR COMMUNAL GYM

LANDSCAPED TRAILS AND RUNNING PATHS

AMPLE CAR PARKING SPACES

24/7 ON SITE SECURITY