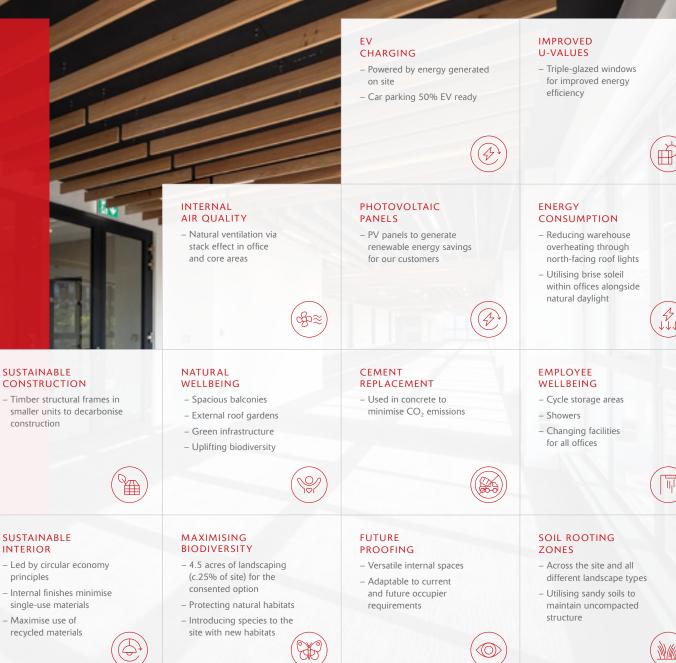

# **SUSTAINABLE** BY NATURE

SEGRO Park Courier Road will deliver superior cost efficiency for customers while also benefiting the environment.

All fully carbon neutral, each unit is targeting an EPC A+ and BREEAM 'Excellent' rating by incorporating highly efficient sustainability measures designed for the long term. These include photovoltaic panels, LED lighting and electric car charging points as standard.

Further enhancements include the use of translucent wall panelling to increase internal natural daylight, plus pre-installed 'plug & play' connections for batteries that store generated electricity.

### **REDUCING EMISSIONS**

- Air quality neutral scheme
- Utilising air source heat pumps to reduce building emissions

#### **SUSTAINABLE** INTERIOR

- principles
- Maximise use of recycled materials

07