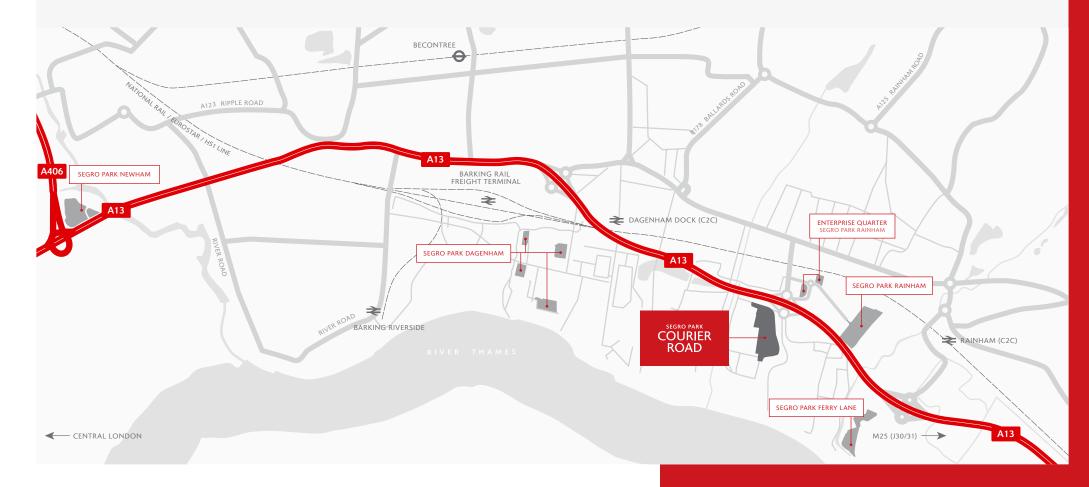

# LOCAL REGIONAL GLOBAL WHEREVER

With access to Junction 30 of the M25 in eight minutes and the A13 in one minute, SEGRO Park Courier Road offers unrivalled transport connections.

Additionally, the Port of Tilbury and London Gateway Docks are a short distance away, as is Barking Intermodal Terminal – linking the country's intercity rail network and HS1 to Europe. There's also fast access to central London and London City Airport via Rainham C2C.

| DRIVE TIMES                  | MILES   | MINS |
|------------------------------|---------|------|
| A13                          | 0.3     | 1    |
| Rainham Station (C2C)        | 2       | 7    |
| Dagenham Dock Station (C     | 2C) 2.2 | 7    |
| Becontree Station            | 3       | 8    |
| Barking Riverside            | 4.2     | 9    |
| A406 North Circular          | 4.8     | 9    |
| Barking Rail Freight Termina | al 5    | 9    |
| A12                          | 5.2     | 9    |

| DRIVE TIMES         | MILES | MINS |
|---------------------|-------|------|
| M25 (Junction 31)   | 5.3   | 9    |
| London City Airport | 8.4   | 16   |
| M11 (Junction 4)    | 10.6  | 23   |
| Port of Tilbury     | 12.9  | 20   |
| Central London      | 14.4  | 35   |
| London Gateway      | 14.6  | 21   |
| Source: Google Maps |       |      |