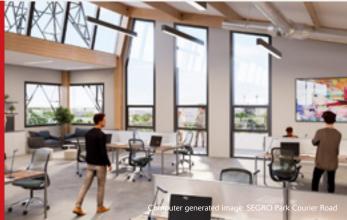

# A MORE NATURAL WAY OF WORKING

SEGRO puts the health and wellness of employees at the heart of our buildings' design and construction.

This development provides enhanced office interiors, with a double height entrance, internal water feature and living walls. Outside, abundant green space has been retained to provide a footpath around the site, plus a new pond to help create a thriving natural habitat.

These features, combined with an outdoor communal gym and seating area, contribute to employees' sense of wellbeing and cement SEGRO Park Courier Road's status as a progressive, employee-focused place to work.

OPEN PLAN TO CAT A FINISH

AIR CONDITIONING

BREAK-OUT AREAS

DEDICATED CYCLING FACILITIES

OUTDOOR COMMUNAL GYM

LANDSCAPED TRAILS AND RUNNING PATHS

AMPLE CAR PARKING SPACES

24/7 ON SITE SECURITY