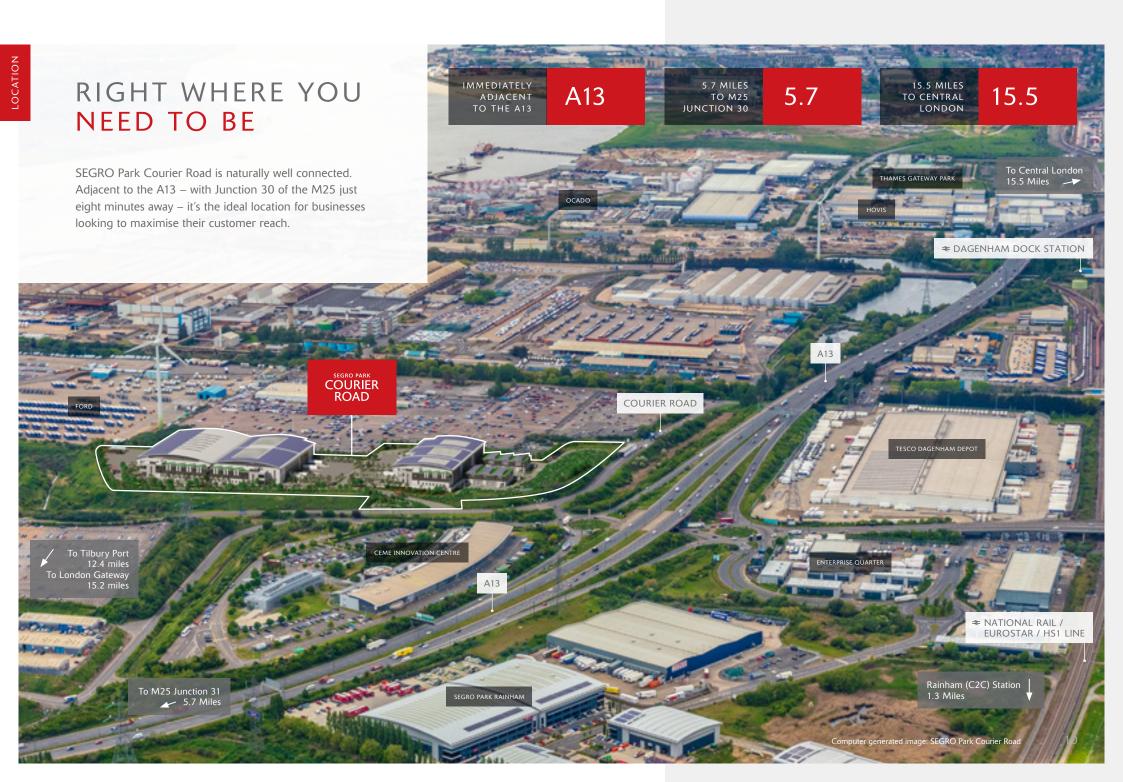

# LOCAL REGIONAL GLOBAL WHEREVER

With access to Junction 30 of the M25 in eight minutes and the A13 in one minute, SEGRO Park Courier Road offers unrivalled transport connections.

Additionally, the Port of Tilbury and London Gateway Docks are a short distance away, as is Barking Intermodal Terminal – linking the country's intercity rail network and HS1 to Europe. There's also fast access to central London and London City Airport via Rainham C2C.

| DRIVE TIMES                  | MILES   | MINS |
|------------------------------|---------|------|
| A13                          | 0.3     | 1    |
| Rainham Station (C2C)        | 2       | 7    |
| Dagenham Dock Station (C     | 2C) 2.2 | 7    |
| Becontree Station            | 3       | 8    |
| Barking Riverside            | 4.2     | 9    |
| A406 North Circular          | 4.8     | 9    |
| Barking Rail Freight Termina | al 5    | 9    |
| A12                          | 5.2     | 9    |

| DRIVE TIMES         | MILES | MINS |
|---------------------|-------|------|
| M25 (Junction 31)   | 5.3   | 9    |
| London City Airport | 8.4   | 16   |
| M11 (Junction 4)    | 10.6  | 23   |
| Port of Tilbury     | 12.9  | 20   |
| Central London      | 14.4  | 35   |
| London Gateway      | 14.6  | 21   |
| Source: Google Maps |       |      |