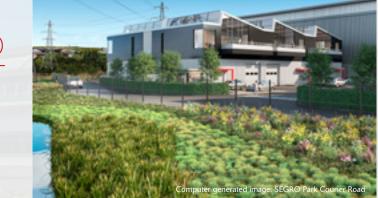

# A MORE NATURAL WAY OF WORKING

SEGRO puts the health and wellness of employees at the heart of our buildings' design and construction.

This development provides enhanced office interiors, with a double height entrance, internal water feature and living walls. Outside, abundant green space has been retained to provide a footpath around the site, plus a new pond to help create a thriving natural habitat.

These features, combined with an outdoor communal gym and seating area, contribute to employees' sense of wellbeing and cement SEGRO Park Courier Road's status as a progressive, employee-focused place to work.