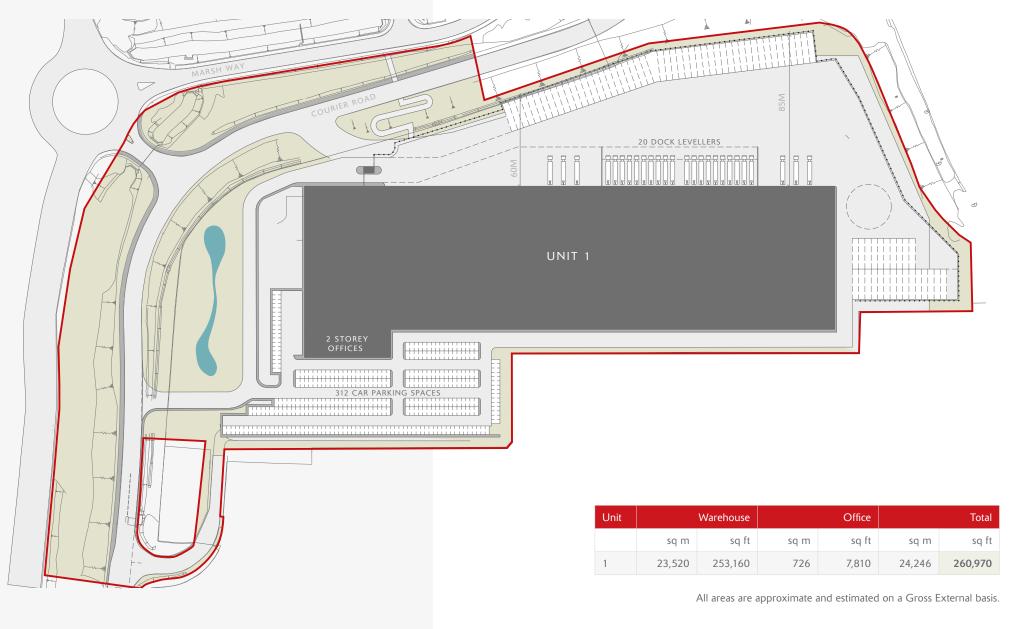

Flexible pre-let opportunities are available ranging from 95,000 sq ft to 260,970 sq ft, making the development one of the largest opportunities in London designed to power your natural growth.

Detailed planning consent granted on option 1 only.

## PRE-LET OPTIONS AVAILABLE FROM 95,000 sq ft to 260,970 sq ft

From 94,930 sq ft to 183,860 sq ft, with ability to combine units (subject to planning). 12-18 months delivery programme.

Detail planning consent granted.

All areas are approximate and estimated on a Gross External basis.