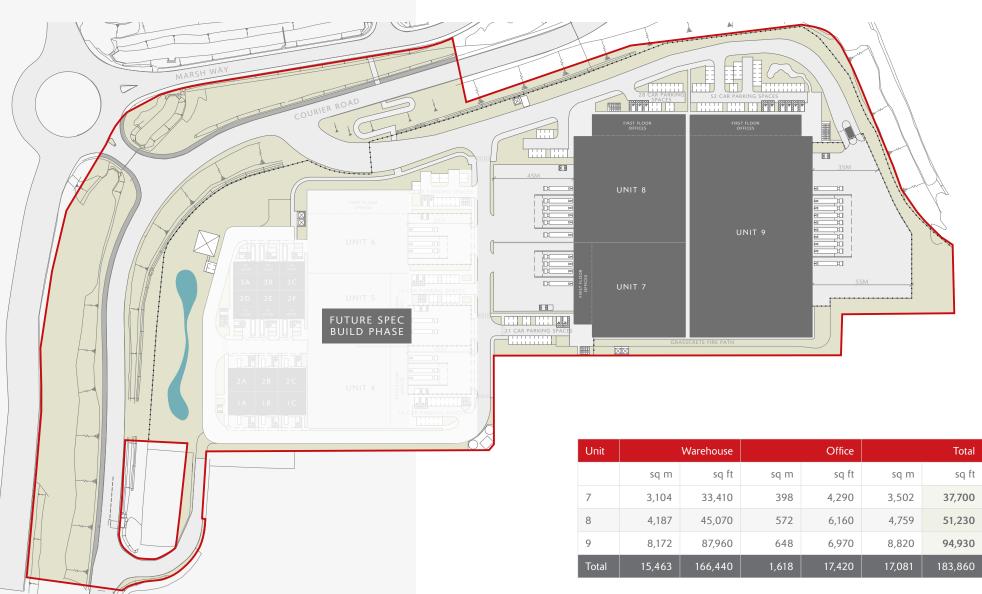

Flexible pre-let opportunities are available ranging from 95,000 sq ft to 260,970 sq ft, making the development one of the largest opportunities in London designed to power your natural growth.

Detailed planning consent granted on option 1 only.

## PRE-LET OPTIONS AVAILABLE FROM 95,000 sq ft to 260,970 sq ft

From 94,930 sq ft to 183,860 sq ft, with ability to combine units (subject to planning). 12-18 months delivery programme.

Detail planning consent granted.

All areas are approximate and estimated on a Gross External basis.