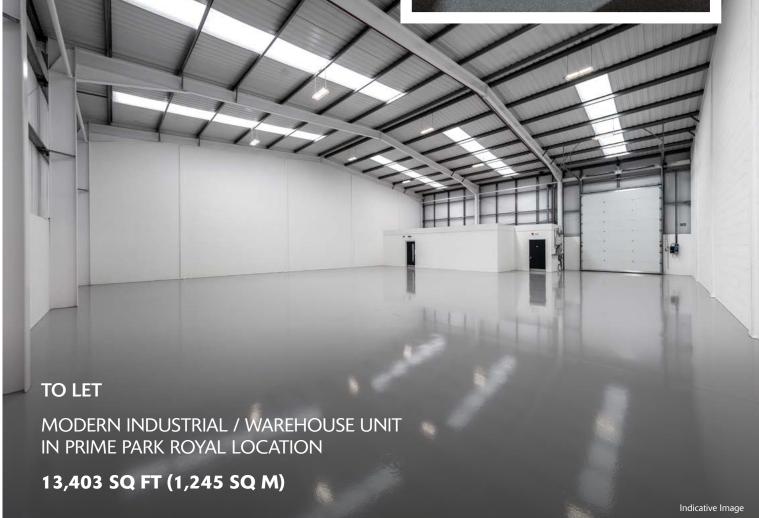

### **ACCOMMODATION**

| TOTAL               | 13,403 sq ft<br>(1,245 sq m) |
|---------------------|------------------------------|
| FIRST FLOOR OFFICE  | 1,457 sq ft                  |
| GROUND FLOOR OFFICE | 477 sq ft                    |
| WAREHOUSE           | 11,469 sq ft                 |

#### **SPECIFICATION**

- To be refurbished
- · 8m clear height
- 2 loading doors
- 104 kVA power
- PV panels on roof
- 3 double EV chargers covering 6 parking spaces
- First floor office accommodation
- Green wall
- LED Lighting
- · Air con/comfort cooling system in offices
- 24 hour access and use
- Estate CCTV
- EPC C-61 (to be re-assessed post refurbishment)