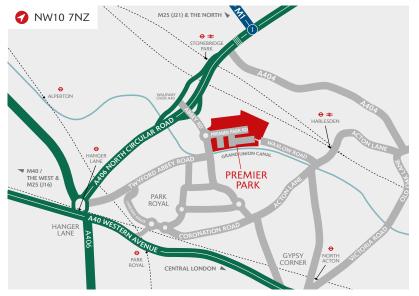

#### **DISTANCES**

| A406 NORTH CIRCULAR      | 0.2 miles  |
|--------------------------|------------|
| HARLESDEN ↔ <del>*</del> | 0.6 miles  |
| A40 WESTERN AVENUE       | 1.0 mile   |
| HANGER LANE ↔            | 1.6 miles  |
| M1 (JUNCTION 1)          | 3.0 miles  |
| M4 (JUNCTION 1)          | 4.7 miles  |
| CENTRAL LONDON           | 7.0 miles  |
| M25 (JUNCTION 16)        | 12.9 miles |

Source: Google maps