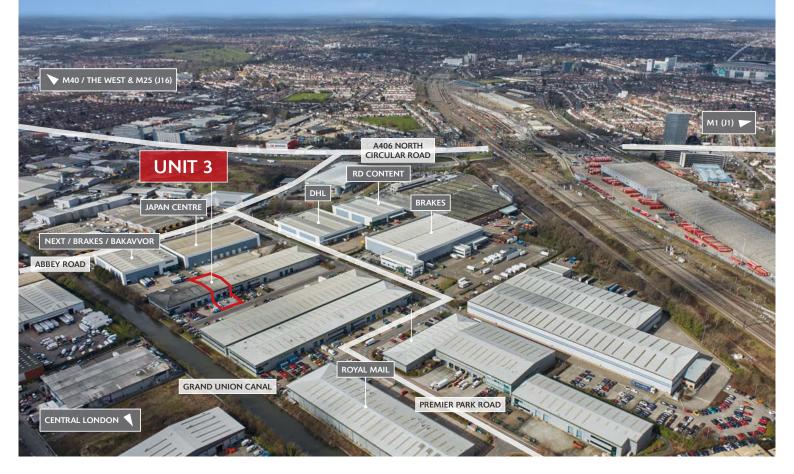

0

Excellent access to A406 North Circular Road (400m to north), Central London via A40 Western Avenue, the M1 and M40 motorways

Well known occupiers on the the estate include DHL, Kolak Foods, Royal Mail, Japan Centre, RD Content and Brakes

A labour pool of over six million people within a 30 minute drive