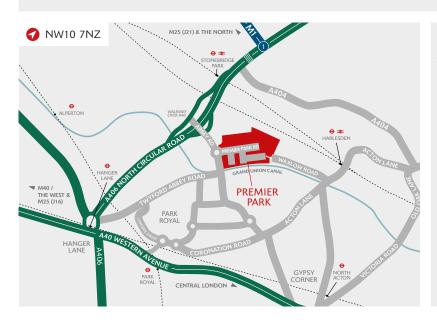

#### DISTANCES

| A406 NORTH CIRCULAR | 0.2 miles  |
|---------------------|------------|
| HARLESDEN ⊖ ₹       | 0.6 miles  |
| A40 WESTERN AVENUE  | 1.0 mile   |
| HANGER LANE 🗢       | 1.6 miles  |
| M1 (JUNCTION 1)     | 3.0 miles  |
| M4 (JUNCTION 1)     | 4.7 miles  |
| CENTRAL LONDON      | 7.0 miles  |
| M25 (JUNCTION 16)   | 12.9 miles |
|                     |            |

Source: Google maps