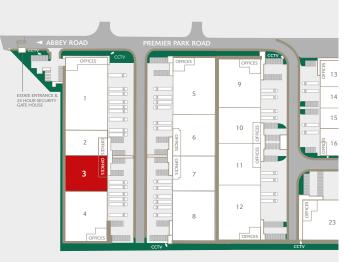

# UNIT 3 PREMIER PARK

#### ACCOMMODATION

| UNIT 3 | 13,403 sq ft                 |
|--------|------------------------------|
| TOTAL  | 13,403 sq ft<br>(1,245 sq m) |

(All areas are approximate and measured on a Gross External basis)