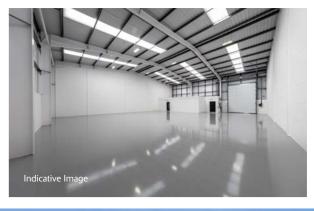

#### SPECIFICATION

- To be refurbished
- 8m clear height
- 2 loading doors
- 104 kVA power
- PV panels on roof
- 3 double EV chargers covering 6 parking spaces
- First floor office accommodation
- Green wall
- LED Lighting
- Air con/comfort cooling system in offices
- 24 hour access and use
- Estate CCTV
- EPC C-61 (to be re-assessed post refurbishment)