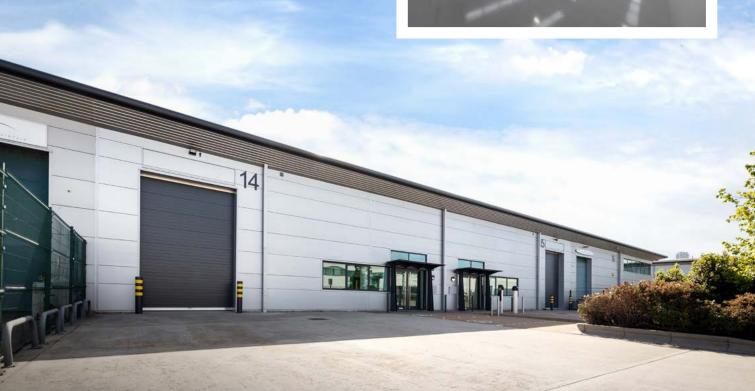

# UNIT 14 PREMIER PARK

PARK ROYAL NW10 7NZ • ///ENGINE.DARE.BANANA

### TO LET

MODERN INDUSTRIAL / WAREHOUSE UNIT IN PRIME PARK ROYAL LOCATION

4,658 SQ FT (433 SQ M)

SEGRO.com/premierpark

Premier Park is an established, well managed industrial estate in the heart of Park Royal