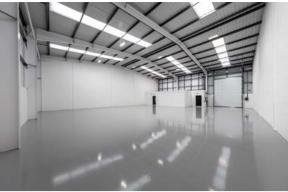

### TO LET

MODERN INDUSTRIAL / WAREHOUSE UNIT IN PRIME PARK ROYAL LOCATION

4,658 SQ FT (433 SQ M)

SEGRO.com/premierpark

Premier Park is an established, well managed industrial estate in the heart of Park Royal

#### SPECIFICATION

- Newly refurbished
- 6m clear height
- Full height electrical loading door
- 69 kVA power
- Dedicated yard space and car parking spaces
- PV panels on roof
- Double EV charger covering 2 parking spaces
- 24-hour security with CCTV
- and gatehouse
- WC facilities
- EPC A+