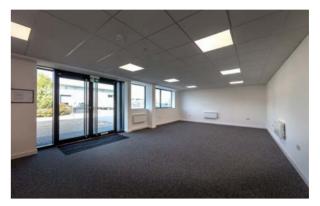

#### ACCOMMODATION

| GROUND OFFICE | 559 sq ft                 |
|---------------|---------------------------|
| WAREHOUSE     | 4,099 sq ft               |
| TOTAL         | 4,658 sq ft<br>(433 sq m) |

#### SPECIFICATION

- Newly refurbished
- 6m clear height
- Full height electrical loading door
- 69 kVA power
- Dedicated yard space and car parking spaces
- PV panels on roof
- Double EV charger covering 2 parking spaces
- 24-hour security with CCTV
- and gatehouse
- WC facilities
- EPC A+