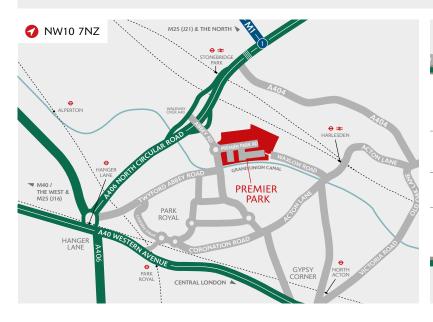

#### DISTANCES

| A406 NORTH CIRCULAR   | 0.2 miles  |
|-----------------------|------------|
| HARLESDEN ⊖ ₹         | 0.6 miles  |
| A40 WESTERN AVENUE    | 1.0 mile   |
| HANGER LANE $\ominus$ | 1.6 miles  |
| M1 (JUNCTION 1)       | 3.0 miles  |
| M4 (JUNCTION 1)       | 4.7 miles  |
| CENTRAL LONDON        | 7.0 miles  |
| M25 (JUNCTION 16)     | 12.9 miles |
|                       |            |

Source: Google maps