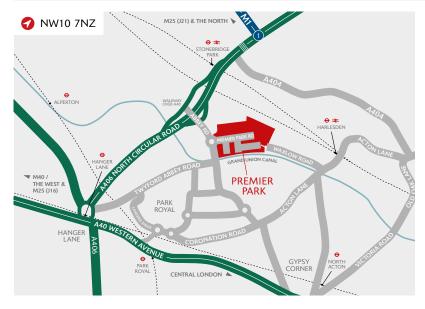

# **DISTANCES**

| A406 NORTH CIRCULAR  | 0.2 miles  |
|----------------------|------------|
| HARLESDEN <b>⊕ ≈</b> | 0.6 miles  |
| A40 WESTERN AVENUE   | 1.0 mile   |
| HANGER LANE ↔        | 1.6 miles  |
| M1 (JUNCTION 1)      | 3.0 miles  |
| M4 (JUNCTION 1)      | 4.7 miles  |
| CENTRAL LONDON       | 7.0 miles  |
| M25 (JUNCTION 16)    | 12.9 miles |

Source: Google maps