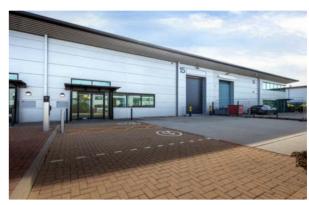

# UNIT 15

**PREMIER PARK** 

PARK ROYAL NW10 7NZ

▼ ///ENGINE.DARE.BANANA

- Energy efficient unit with low maintenance costs
- Percellent access to A406

  North Circular Road (400m to north), Central London via A40

## **SPECIFICATION**

- Newly refurbished
- 6m clear height
- Full height electrical loading door
- 69 kVA power
- Dedicated yard space and car parking spaces
- PV panels on roof
- Double EV charger covering 2 parking spaces
- 24-hour security with CCTV and gatehouse
- WC facilities
- EPC A+