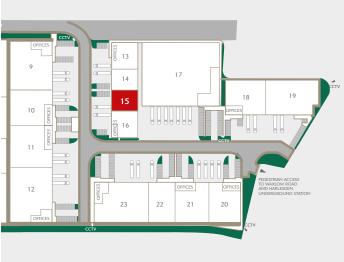

# UNIT 15

**PREMIER PARK** 

PARK ROYAL NW10 7NZ

▼ ///ENGINE.DARE.BANANA

- Energy efficient unit with low maintenance costs
- Percellent access to A406

  North Circular Road (400m to north), Central London via A40

## **ACCOMMODATION**

| WAREHOUSE | 4,666 sq ft               |
|-----------|---------------------------|
| TOTAL     | 4,666 sq ft<br>(434 sq m) |

(All areas are approximate and measured on a Gross External basis)