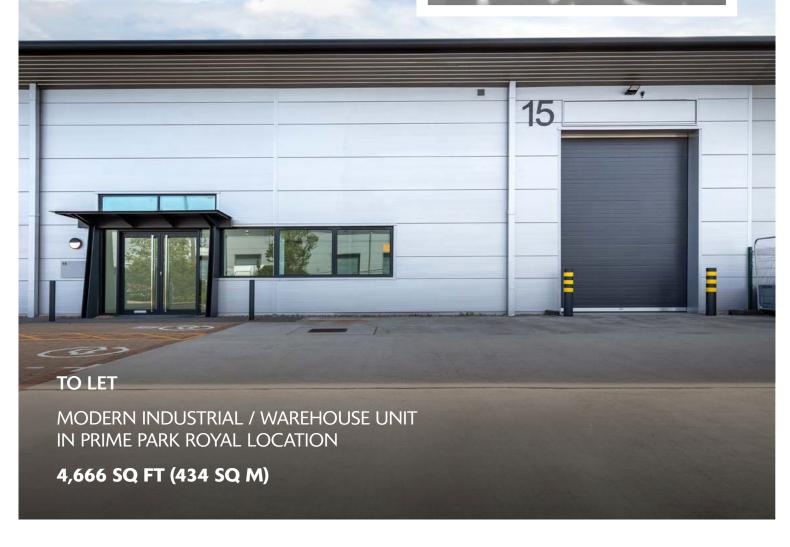

# UNIT 15

**PREMIER PARK** 

PARK ROYAL NW10 7NZ

▼ ///ENGINE.DARE.BANANA

- Energy efficient unit with low maintenance costs
- Percellent access to A406

  North Circular Road (400m to north), Central London via A40

## **ACCOMMODATION**

| WAREHOUSE | 4,666 sq ft               |
|-----------|---------------------------|
| TOTAL     | 4,666 sq ft<br>(434 sq m) |

(All areas are approximate and measured on a Gross External basis)

## **SPECIFICATION**

- Newly refurbished
- 6m clear height
- Full height electrical loading door
- 69 kVA power
- Dedicated yard space and car parking spaces
- PV panels on roof
- Double EV charger covering 2 parking spaces
- 24-hour security with CCTV and gatehouse
- WC facilities
- EPC A+