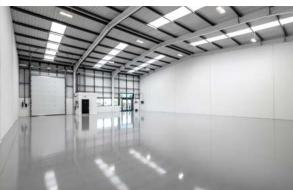

## **SPECIFICATION**

- Newly refurbished
- 6m clear height
- Full height electrical loading door
- 69 kVA power
- Dedicated yard space and car parking spaces
- PV panels on roof
- Double EV charger covering 2 parking spaces
- 24-hour security with CCTV and gatehouse
- WC facilities
- EPC A+