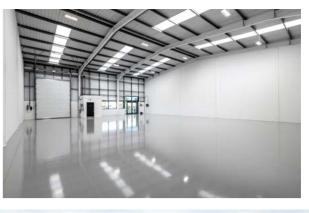

#### ACCOMMODATION

| WAREHOUSE | 4,666 sq ft               |
|-----------|---------------------------|
| TOTAL     | 4,666 sq ft<br>(434 sq m) |

(All areas are approximate and measured on a Gross External basis)

#### SPECIFICATION

- Newly refurbished
- 6m clear height
- Full height electrical loading door
- 69 kVA power
- Dedicated yard space and car parking spaces
- PV panels on roof
- Double EV charger covering 2 parking spaces
- 24-hour security with CCTV and gatehouse
- WC facilities
- EPC A+