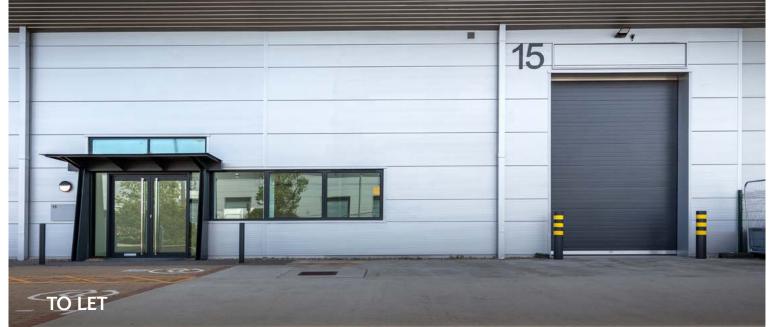

# UNIT 15 PREMIER PARK

PARK ROYAL NW10 7NZ

MODERN INDUSTRIAL / WAREHOUSE UNIT

4,666 SQ FT (434 SQ M) ///ENGINE.DARE.BANANA

Premier Park is an established, well managed industrial estate in the heart of Park Royal

#### SPECIFICATION

- Newly refurbished
- 6m clear height
- Full height electrical loading door
- 69 kVA power
- Dedicated yard space and car parking spaces
- PV panels on roof
- Double EV charger covering 2 parking spaces
- 24-hour security with CCTV and gatehouse
- WC facilities
- EPC A+