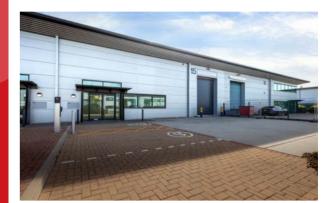

# UNIT 15 PREMIER PARK

PARK ROYAL NW10 7NZ

MODERN INDUSTRIAL / WAREHOUSE UNIT

4,666 SQ FT (434 SQ M) ///ENGINE.DARE.BANANA

Premier Park is an established, well managed industrial estate in the heart of Park Royal

Energy efficient unit with low maintenance costs

 Excellent access to A406 North Circular Road (400m to north), Central London via A40 Western Avenue, the M1 and M40 motorways

> Well known occupiers on the the estate include DHL, Kolak Foods, Royal Mail, Japan Centre, RD Content and Brakes

#### SPECIFICATION

- Newly refurbished
- 6m clear height
- Full height electrical loading door
- 69 kVA power
- Dedicated yard space and car parking spaces
- PV panels on roof
- Double EV charger covering 2 parking spaces
- 24-hour security with CCTV and gatehouse
- WC facilities
- EPC A+