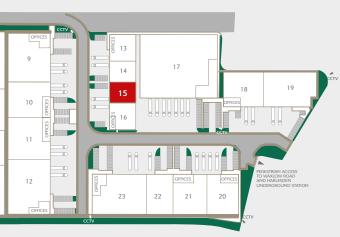

# UNIT 15 PREMIER PARK

PARK ROYAL NW10 7NZ

MODERN INDUSTRIAL / WAREHOUSE UNIT

4,666 SQ FT (434 SQ M) ///ENGINE.DARE.BANANA

Premier Park is an established, well managed industrial estate in the heart of Park Royal

#### SPECIFICATION

- Newly refurbished
- 6m clear height
- Full height electrical loading door
- 69 kVA power
- Dedicated yard space and car parking spaces
- PV panels on roof
- Double EV charger covering 2 parking spaces
- 24-hour security with CCTV and gatehouse
- WC facilities
- EPC A+