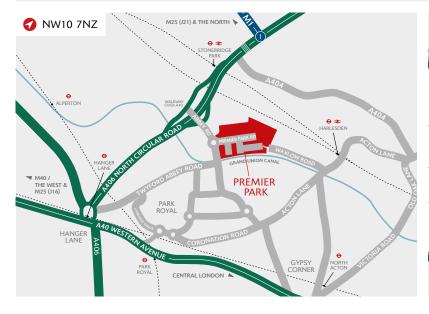

#### DISTANCES

| A406 NORTH CIRCULAR              | 0.2 miles  |
|----------------------------------|------------|
| HARLESDEN <del>⊖</del> <i></i> ₹ | 0.6 miles  |
| A40 WESTERN AVENUE               | 1.0 mile   |
| HANGER LANE 🗢                    | 1.6 miles  |
| M1 (JUNCTION 1)                  | 3.0 miles  |
| M4 (JUNCTION 1)                  | 4.7 miles  |
| CENTRAL LONDON                   | 7.0 miles  |
| M25 (JUNCTION 16)                | 12.9 miles |
|                                  |            |

Source: Google maps