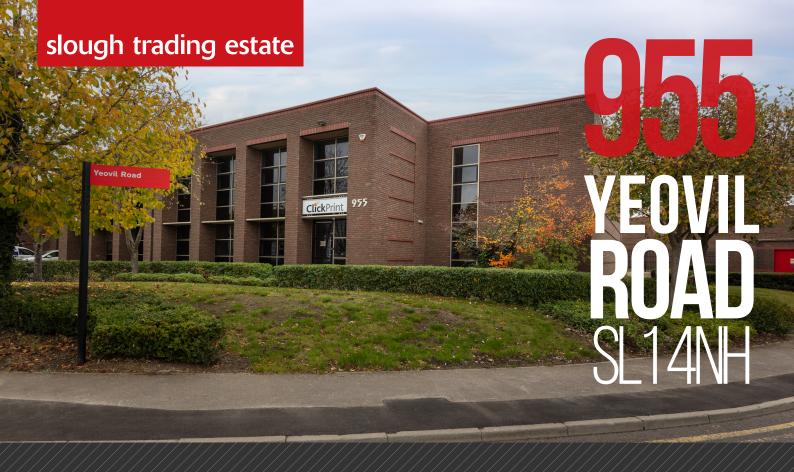

# 10 LET 7, 185 SOFT (668 SOM)

SHORT TERM MODERN WAREHOUSE/PRODUCTION UNIT AVAILABLE TO LET.

# **FEATURES**

A modern single storey industrial/warehouse building. This unit also benefits from:

- 6m to eaves
- 1 electrically operated up and over loading door
- 3 car parking spaces
- WC facilities
- 3 phase electricity supply
- Gas supply
- EPC C-66