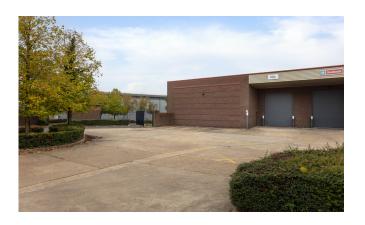

# 10 LET 7, 185 SOFT (668 SOM)

SHORT TERM MODERN WAREHOUSE/PRODUCTION UNIT AVAILABLE TO LET.

# **FEATURES**

A modern single storey industrial/warehouse building. This unit also benefits from:

- 6m to eaves
- 1 electrically operated up and over loading door
- 3 car parking spaces
- WC facilities
- 3 phase electricity supply
- Gas supply
- EPC C-66