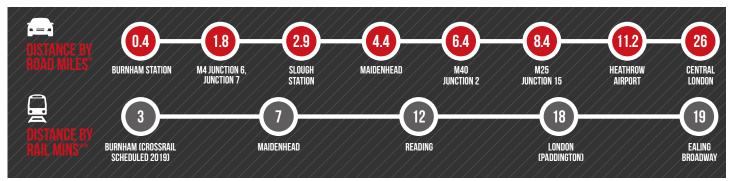

# **DISTANCES**

SOURCE: \* 955 YEOVIL ROAD SLOUGH SL1 4NH: THE AA \*\* TIMES FROM SLOUGH STATION. SOURCE: NATIONAL RAIL ENQUIRIES