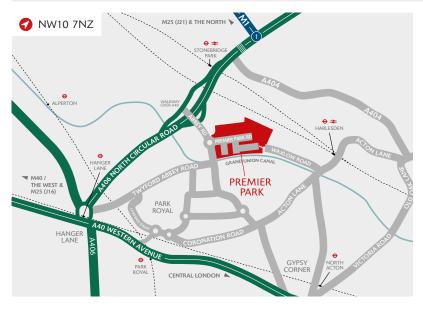

### **DISTANCES**

| A406 NORTH CIRCULAR  | 0.2 miles  |
|----------------------|------------|
| HARLESDEN <b>→ ⇒</b> | 0.6 miles  |
| A40 WESTERN AVENUE   | 1.0 mile   |
| HANGER LANE ↔        | 1.6 miles  |
| M1 (JUNCTION 1)      | 3.0 miles  |
| M4 (JUNCTION 1)      | 4.7 miles  |
| CENTRAL LONDON       | 7.0 miles  |
| M25 (JUNCTION 16)    | 12.9 miles |

Source: Google maps