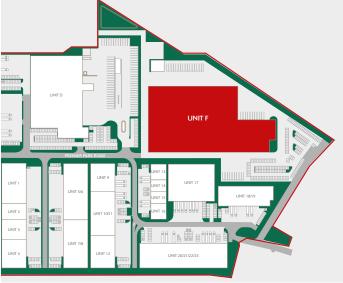

# **UNIT F**

**PREMIER PARK** 

171,666 SQ FT (15,948 SQ M)

CENTRAL LONDON

- Excellent access to A406 North Circular Road (400m to north), Central London via A40 Western Avenue, the M1 and M40 motorways
- Well known occupiers on the the estate include DHL, Kolak Foods, Royal Mail, Japan Centre, RD Content and Brakes
- A labour pool of over six million people within a 30 minute drive