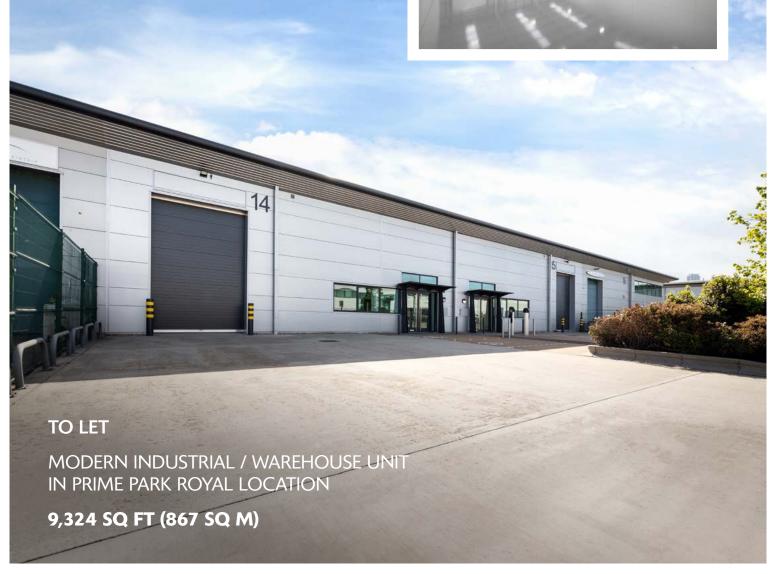

# UNITS 14 & 15

PREMIER PARK

PARK ROYAL NW10 7NZ

▼ ///ENGINE.DARE.BANANA

- Premier Park is an established, well managed industrial estate in the heart of Park Royal
- Energy efficient unit with low maintenance costs
- Percellent access to A406

#### **ACCOMMODATION**

| COMBINED TOTAL              | 9,324 sq ft<br>(867 sq m) |
|-----------------------------|---------------------------|
| UNIT 15 WAREHOUSE           | 4,666 sq ft               |
| UNIT 14 WAREHOUSE           | 4,099 sq ft               |
| UNIT 14 GROUND FLOOR OFFICE | 559 sq ft                 |