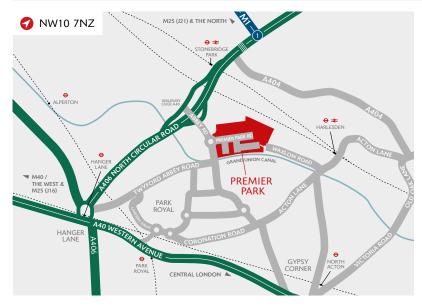

#### **DISTANCES**

| A406 NORTH CIRCULAR      | 0.2 miles  |
|--------------------------|------------|
| HARLESDEN ↔ <del>*</del> | 0.6 miles  |
| A40 WESTERN AVENUE       | 1.0 mile   |
| HANGER LANE ↔            | 1.6 miles  |
| M1 (JUNCTION 1)          | 3.0 miles  |
| M4 (JUNCTION 1)          | 4.7 miles  |
| CENTRAL LONDON           | 7.0 miles  |
| M25 (JUNCTION 16)        | 12.9 miles |
|                          |            |

Source: Google maps