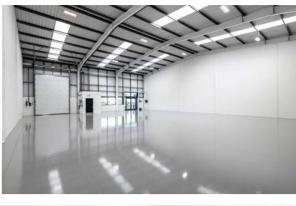

#### **SPECIFICATION**

- Newly refurbished
- 6m clear height
- 2 full height electrical loading doors
- 69 kVA power to each unit
- Dedicated yard space and car parking spaces
- PV panels on roof
- 4 EV charging points
- 24-hour security with CCTV and gatehouse
- WC facilities
- EPC A+