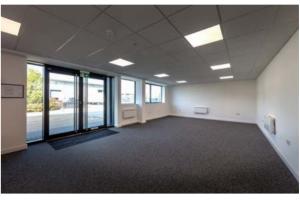

#### **SPECIFICATION**

- Newly refurbished
- 6m clear height
- 2 full height electrical loading doors
- 69 kVA power to each unit
- Dedicated yard space and car parking spaces
- PV panels on roof
- 4 EV charging points
- 24-hour security with CCTV and gatehouse
- WC facilities
- EPC A+