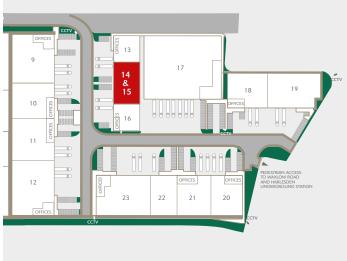

# UNITS 14 & 15

PREMIER PARK

PARK ROYAL NW10 7NZ

▼ ///ENGINE.DARE.BANANA

- Premier Park is an established, well managed industrial estate in the heart of Park Royal
- Energy efficient unit with low maintenance costs
- Percellent access to A406

#### **ACCOMMODATION**

| COMBINED TOTAL              | 9,324 sq ft<br>(867 sq m) |
|-----------------------------|---------------------------|
| UNIT 15 WAREHOUSE           | 4,666 sq ft               |
| UNIT 14 WAREHOUSE           | 4,099 sq ft               |
| UNIT 14 GROUND FLOOR OFFICE | 559 sq ft                 |