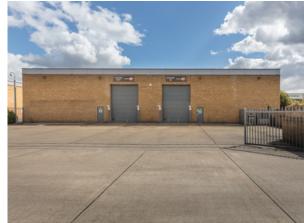

## Available to let

Prominent semi-detached warehouse / production unit

7,573 sq ft (703.60 sq m)

### **Specification**

- 6m to underside of haunch
- 1 electric up and over loading doors
- Ground and first floor offices
- Shared secure rear yard
- Kitchenette
- 3 phase electricity
- 17 car parking spaces
- EPC B35