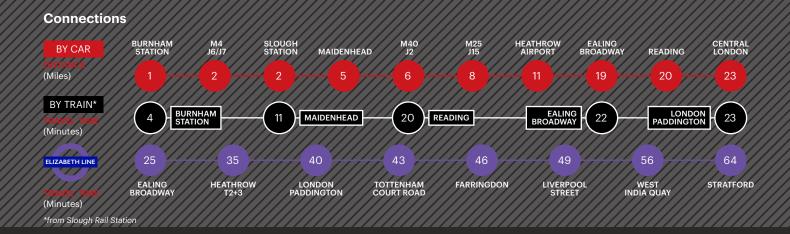

secure rear yard
- Kitchenette
- 3 phase electricity
- 17 car parking spaces
- EPC B35

#### **Areas**

| Total              | 7,573 sq ft | 703.60 sq m |
|--------------------|-------------|-------------|
| First floor office | 1,607 sq ft | 149.35 sq m |
| Ground foor office | 1,607 sq ft | 149.35 sq m |
| Warehouse          | 4,359 sq ft | 404.90 sq m |







#### **Features**

- Established and well-managed estate
- A large employment base providing access to the very best talent the region has to offer
- 24-hour award-winning CCTV and security team
- 24-hour on-site customer care
- 350+ estate occupiers

#### **Estate Amenities**

- 11 Places to eat
- 2 High street banks
- · Hotel accommodation
- Multiple fitness facilities
- 2 Nurseries
- · Health centre
- Dedicated bus service





For more information please visit **STE. SEGRO.com** or contact our joint agents:



020 3151 5508

AVISON YOUNG
020 3151 5585



020 3151 5523