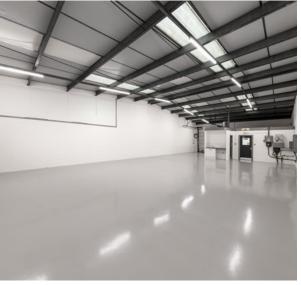

## **Specification**

- 3.98m to eaves
- 1 up and over loading door
- Office/reception area
- WC facilities

- Kitchenette
- 4 car parking spaces
- 3 phase electricity
- EPC C-59

### **Areas**

| Total               | 1,999 sq ft | 185.71 sq m |
|---------------------|-------------|-------------|
| Warehouse           | 1,668 sq ft | 154.96 sq m |
| Ground floor office | 331 sq ft   | 30.75 sq m  |