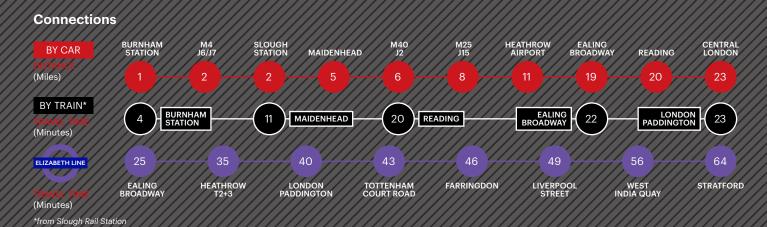

to eaves
- 1 up and over loading door
- Office/reception area
- WC facilities

- Kitchenette
- 4 car parking spaces
- 3 phase electricity
- EPC C-59

### **Areas**

| Total               | 1,999 sq ft | 185.71 sq m |
|---------------------|-------------|-------------|
| Warehouse           | 1,668 sq ft | 154.96 sq m |
| Ground floor office | 331 sq ft   | 30.75 sq m  |







#### **Features**

- Established and well-managed estate
- A large employment base providing access to the very best talent the region has to offer
- 24-hour award-winning CCTV and security team
- · 24-hour on-site customer care
- 350+ estate occupiers

#### **Estate Amenities**

- 11 Places to eat
- 1 High street bank
- · Hotel accommodation
- Multiple fitness facilities
- · Health centre
- Dedicated bus service





For more information please visit **STE. SEGRO.com** or contact our joint agents:



AVISON YOUNG

020 3151 5585

NEWMARK

020 3151 5523