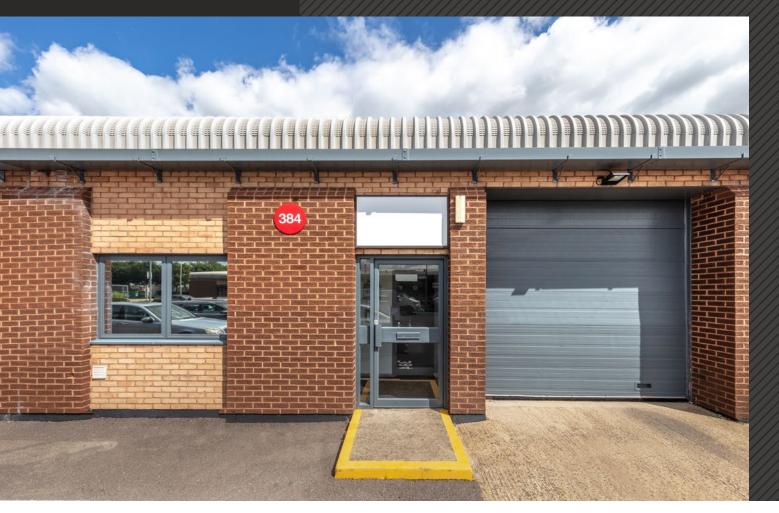

# slough trading estate

384
Sykes Road
SL1 4SP

**Available to let** Warehouse unit

1,999 sq ft (186 sq m)

## **Specification**

- 3.98m to eaves
- 1 up and over loading door
- Office/reception area
- WC facilities

- Kitchenette
- 4 car parking spaces
- 3 phase electricity
- EPC C-59