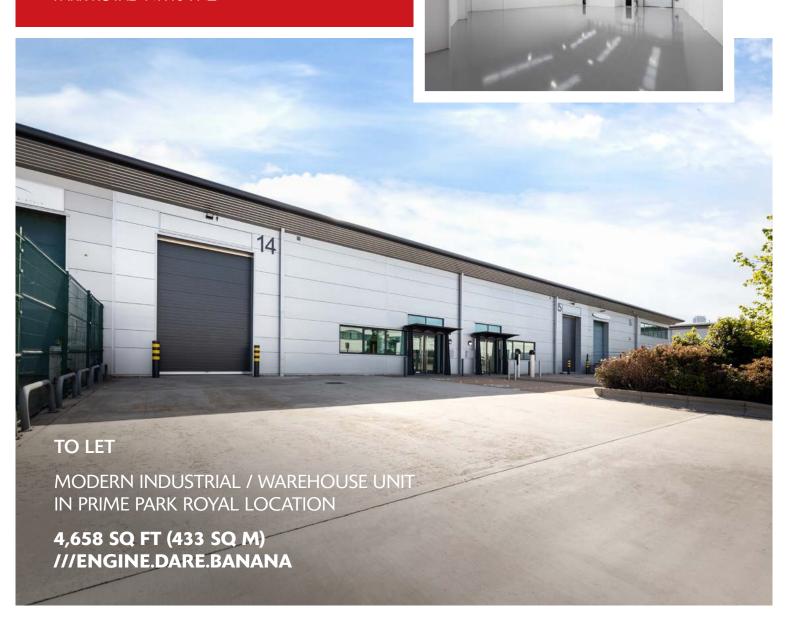

# UNIT 14 PREMIER PARK

PARK ROYAL NW10 7NZ

- Energy efficient unit with low maintenance costs
- Percellent access to A406

  North Circular Road (400m to north), Central London via A40

  Western Avenue, the M1 and M40 motorways
- Well known occupiers on the the estate include DHL, Kolak Foods, Royal Mail, Japan Centre, RD Content and Brakes
- A labour pool of over six million people within a 30 minute drive

#### **ACCOMMODATION**

| GROUND OFFICE | 559 sq ft                 |
|---------------|---------------------------|
| WAREHOUSE     | 4,099 sq ft               |
| TOTAL         | 4,658 sq ft<br>(433 sq m) |

### **SPECIFICATION**

- Newly refurbished
- 6m clear height
- Full height electrical loading door
- 69 kVA power
- Dedicated yard space and car parking spaces
- PV panels on roof
- Double EV charger covering 2 parking spaces
- 24-hour security with CCTV and gatehouse
- WC facilities
- EPC A+