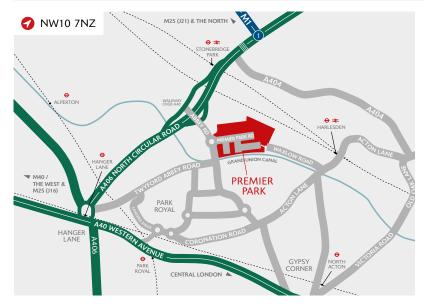

#### **DISTANCES**

| A406 NORTH CIRCULAR      | 0.2 miles  |
|--------------------------|------------|
| HARLESDEN ↔ <del>*</del> | 0.6 miles  |
| A40 WESTERN AVENUE       | 1.0 mile   |
| HANGER LANE ♥            | 1.6 miles  |
| M1 (JUNCTION 1)          | 3.0 miles  |
| M4 (JUNCTION 1)          | 4.7 miles  |
| CENTRAL LONDON           | 7.0 miles  |
| M25 (JUNCTION 16)        | 12.9 miles |

Source: Google maps