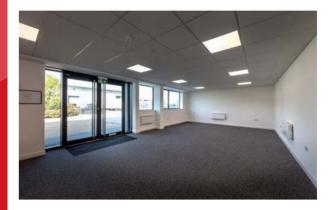

### **SPECIFICATION**

- Newly refurbished
- 6m clear height
- Full height electrical loading door
- 69 kVA power
- Dedicated yard space and car parking spaces
- PV panels on roof
- Double EV charger covering 2 parking spaces
- 24-hour security with CCTV and gatehouse
- WC facilities
- EPC A+