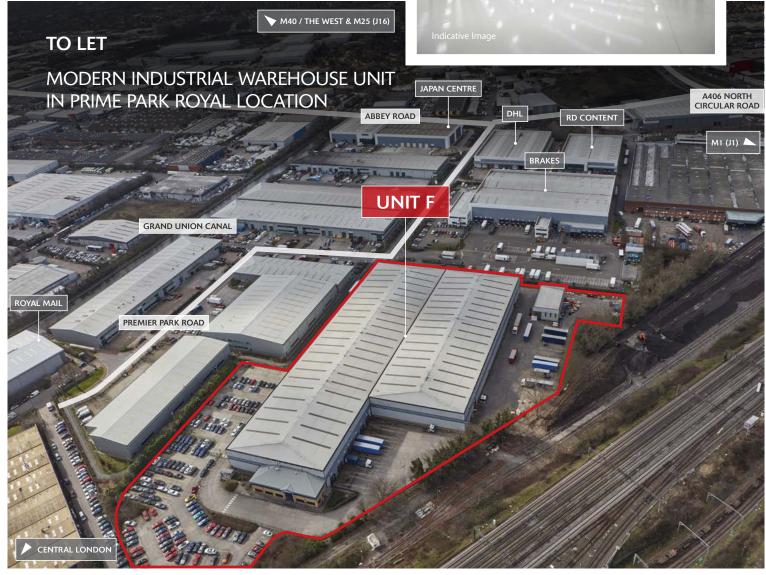

# **UNIT F**

PREMIER PARK

171,666 SQ FT (15,948 SQ M)

PARK ROYAL NW10 7NZ ///ENGINE.DARE.BANANA

Premier Park is an established, well managed industrial estate in the heart of Park Royal

Excellent access to A406 North Circular Road (400m to north), Central London via A40 Western Avenue, the M1 and M40 motorways.

Well known occupiers on the the estate include Royal Mail, DHL, Japan Centre, RD Content and Brakes

A labour pool of over six million people within a 30 minute drive