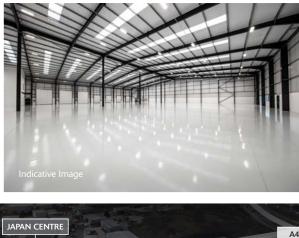

#### **SPECIFICATION**

- 12m clear height
- 8 dock level doors
- 3 level access doors
- 50 kN/m<sup>2</sup> floor loading capacity
- 3-phase power
- LED lighting
- Fitted mezzanine
- First floor and ground floor offices
- 170 parking spaces
- EPC available upon request