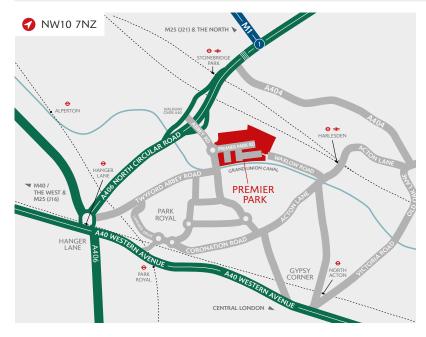

#### **DISTANCES**

| A406 NORTH CIRCULAR  | 0.2 miles  |
|----------------------|------------|
| HARLESDEN <b>→ ⇒</b> | 0.6 miles  |
| A40 WESTERN AVENUE   | 1.0 mile   |
| HANGER LANE ↔        | 1.6 miles  |
| M1 (JUNCTION 1)      | 3.0 miles  |
| M4 (JUNCTION 1)      | 4.7 miles  |
| CENTRAL LONDON       | 7.0 miles  |
| M25 (JUNCTION 16)    | 12.9 miles |

Source: Google maps