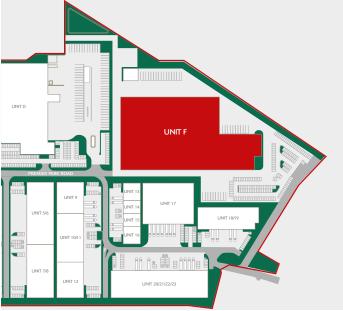

# **UNIT F**

PREMIER PARK

171,666 SQ FT (15,948 SQ M)

PARK ROYAL NW10 7NZ ///ENGINE.DARE.BANANA

Premier Park is an established, well managed industrial estate in the heart of Park Royal

Excellent access to A406 North Circular Road (400m to north), Central London via A40 Western Avenue, the M1 and M40 motorways.

Well known occupiers on the the estate include Royal Mail, DHL, Japan Centre, RD Content and Brakes

A labour pool of over six million people within a 30 minute drive

### **ACCOMMODATION**

| TOTAL     | 171,666 sq ft<br>(15.948 sq m) |
|-----------|--------------------------------|
| OFFICES   | 6,370 sq ft                    |
| WAREHOUSE | 165,296 sq ft                  |