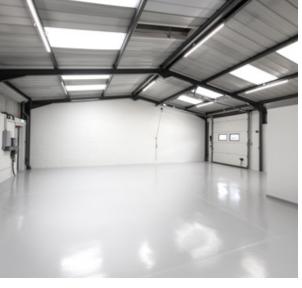

## **Specification**

- 3.4m eaves height
- Kitchenette
- 3 phase electricity
- WC facilities

- Loading door
- 3 car parking spaces
- EPC C

### **Areas**

| Total                  | 1,761 sq ft | 163.63 sq m |
|------------------------|-------------|-------------|
| Ground floor office    | 230 sq ft   | 21.42 sq m  |
| Ground floor warehouse | 1,532 sq ft | 142.21 sq m |