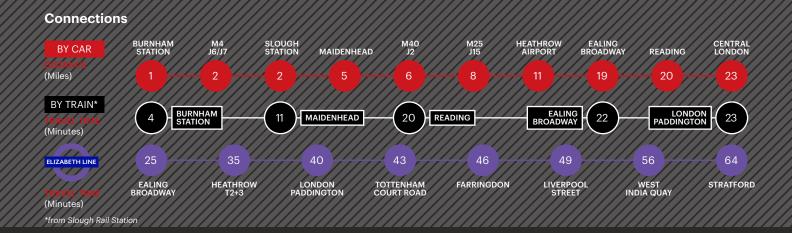

#### **Estate Amenities**

- 11 Places to eat
- 2 High street banks
- · Hotel accommodation
- Multiple fitness facilities
- 2 Nurseries
- · Health centre
- Dedicated bus service

For more information please visit **STE. SEGRO.com** or contact our joint agents: