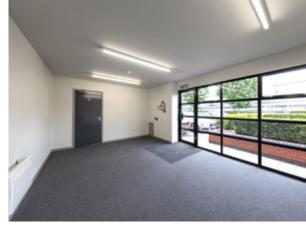

## **Specification**

- 3.4m eaves height
- Kitchenette
- 3 phase electricity
- WC facilities

- Loading door
- 3 car parking spaces
- EPC C

### **Areas**

| Total                  | 1,761 sq ft | 163.63 sq m |
|------------------------|-------------|-------------|
| Ground floor office    | 230 sq ft   | 21.42 sq m  |
| Ground floor warehouse | 1,532 sq ft | 142.21 sq m |