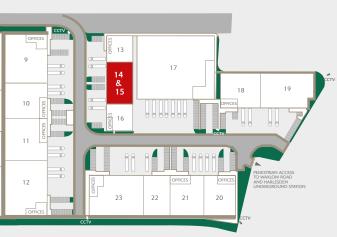

# UNITS 14 & 15 PREMIER PARK

PARK ROYAL NW10 7NZ

#### ACCOMMODATION

| COMBINED TOTAL              | 9,324 sq ft<br>(867 sq m) |
|-----------------------------|---------------------------|
| UNIT 15 WAREHOUSE           | 4,666 sq ft               |
| UNIT 14 WAREHOUSE           | 4,099 sq ft               |
| UNIT 14 GROUND FLOOR OFFICE | 559 sq ft                 |