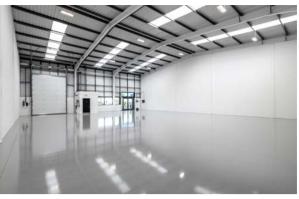

### TO LET

MODERN INDUSTRIAL / WAREHOUSE UNIT IN PRIME PARK ROYAL LOCATION

14

9,324 SQ FT (867 SQ M) ///ENGINE.DARE.BANANA

SEGRO.com/premierpark

Premier Park is an established, well managed industrial estate in the heart of Park Royal

#### SPECIFICATION

- Newly refurbished
- 6m clear height
- 2 full height electrical loading doors
- 69 kVA power to each unit
- Dedicated yard space and car parking spaces
- PV panels on roof
- 4 EV charging point
- 24-hour security with CCTV and gatehouse
- WC facilities
- EPC A+