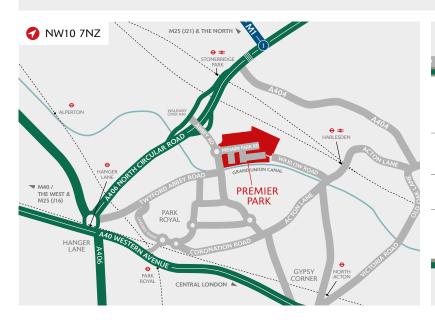

#### DISTANCES

| A406 NORTH CIRCULAR | 0.2 miles  |
|---------------------|------------|
| HARLESDEN ⊖ ₹       | 0.6 miles  |
| A40 WESTERN AVENUE  | 1.0 mile   |
| HANGER LANE 🗢       | 1.6 miles  |
| M1 (JUNCTION 1)     | 3.0 miles  |
| M4 (JUNCTION 1)     | 4.7 miles  |
| CENTRAL LONDON      | 7.0 miles  |
| M25 (JUNCTION 16)   | 12.9 miles |
|                     |            |

Source: Google maps