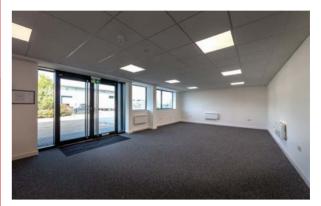

#### ACCOMMODATION

| COMBINED TOTAL              | 9,324 sq ft<br>(867 sq m) |
|-----------------------------|---------------------------|
| UNIT 15 WAREHOUSE           | 4,666 sq ft               |
| UNIT 14 WAREHOUSE           | 4,099 sq ft               |
| UNIT 14 GROUND FLOOR OFFICE | 559 sq ft                 |

#### SPECIFICATION

- Newly refurbished
- 6m clear height
- 2 full height electrical loading doors
- 69 kVA power to each unit
- Dedicated yard space and car parking spaces
- PV panels on roof
- 4 EV charging point
- 24-hour security with CCTV and gatehouse
- WC facilities
- EPC A+