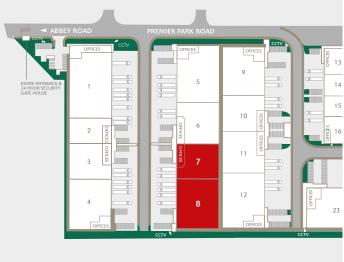

# UNITS 7 & 8 PREMIER PARK

PARK ROYAL NW10 7NZ

▼ ///ENGINE.DARE.BANANA

- Energy efficient unit with low maintenance costs
- Percellent access to A406

  North Circular Road (400m to north), Central London via A40

## **ACCOMMODATION**

| WAREHOUSE           | 28,960 sq ft                 |
|---------------------|------------------------------|
| FIRST FLOOR OFFICES | 5,066 sq ft                  |
| TOTAL               | 34,026 sq ft<br>(3,161 sq m) |