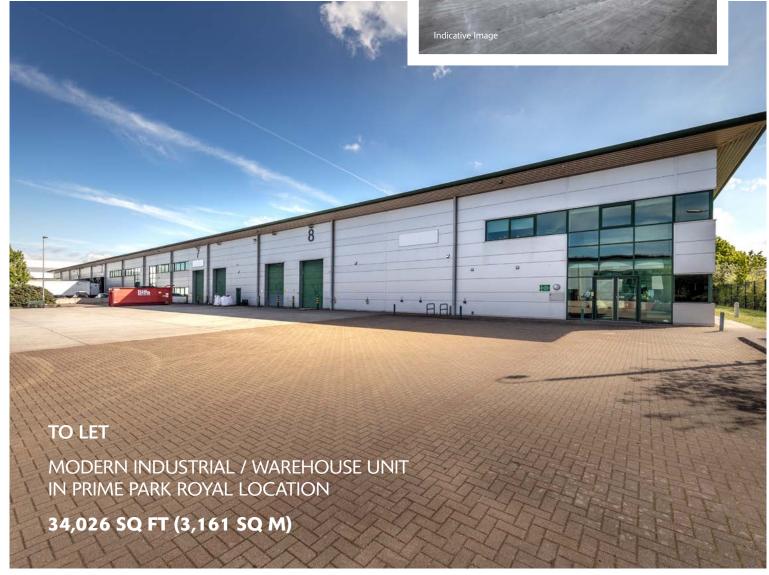

# UNITS 7 & 8 PREMIER PARK

PARK ROYAL NW10 7NZ

▼ ///ENGINE.DARE.BANANA

- Energy efficient unit with low maintenance costs
- Percellent access to A406

  North Circular Road (400m to north), Central London via A40

## **ACCOMMODATION**

| WAREHOUSE           | 28,960 sq ft                 |
|---------------------|------------------------------|
| FIRST FLOOR OFFICES | 5,066 sq ft                  |
| TOTAL               | 34,026 sq ft<br>(3,161 sq m) |

### **SPECIFICATION**

- To be refurbished
- 8m clear height
- 4 level access loading doors
- 275 kVA power
- PV panels on roof
- EV chargers
- First floor office accommodation
- LED Lighting
- Comfort cooling & heating to offices
- 24 hour access and use
- Estate CCTV
- Breakout area
- Targeting EPC A+