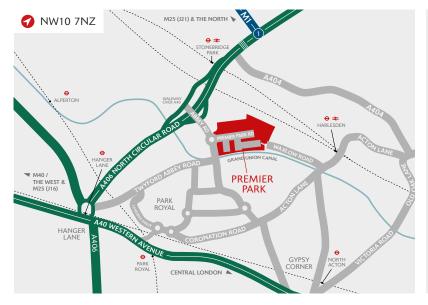

### **DISTANCES**

| A406 NORTH CIRCULAR  | 0.2 miles  |
|----------------------|------------|
| HARLESDEN <b>→ ⇒</b> | 0.6 miles  |
| A40 WESTERN AVENUE   | 1.0 mile   |
| HANGER LANE ↔        | 1.6 miles  |
| M1 (JUNCTION 1)      | 3.0 miles  |
| M4 (JUNCTION 1)      | 4.7 miles  |
| CENTRAL LONDON       | 7.0 miles  |
| M25 (JUNCTION 16)    | 12.9 miles |

Source: Google maps