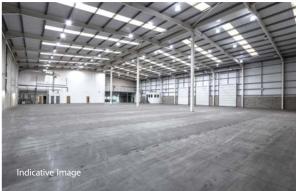

## **ACCOMMODATION**

| WAREHOUSE           | 28,960 sq ft                 |
|---------------------|------------------------------|
| FIRST FLOOR OFFICES | 5,066 sq ft                  |
| TOTAL               | 34,026 sq ft<br>(3,161 sq m) |

### **SPECIFICATION**

- To be refurbished
- 8m clear height
- 4 level access loading doors
- 275 kVA power
- PV panels on roof
- EV chargers
- First floor office accommodation
- LED Lighting
- Comfort cooling & heating to offices
- 24 hour access and use
- Estate CCTV
- Breakout area
- Targeting EPC A+