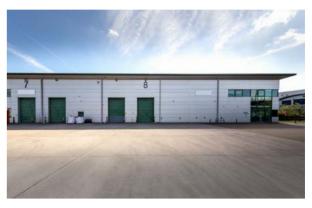

# UNITS 7 & 8 PREMIER PARK

PARK ROYAL NW10 7NZ

▼ ///ENGINE.DARE.BANANA

- Energy efficient unit with low maintenance costs
- Percellent access to A406

  North Circular Road (400m to north), Central London via A40

### **SPECIFICATION**

- To be refurbished
- 8m clear height
- 4 level access loading doors
- 275 kVA power
- PV panels on roof
- EV chargers
- First floor office accommodation
- LED Lighting
- Comfort cooling & heating to offices
- 24 hour access and use
- Estate CCTV
- Breakout area
- Targeting EPC A+