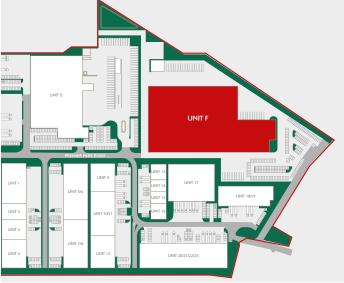

# UNIT F PREMIER PARK

PARK ROYAL NW10 7NZ

▼ ///ENGINE.DARE.BANANA

Excellent access to A406 North Circular Road (400m to north), Central London via A40 Western Avenue, the M1 and M40 motorways

Well known occupiers on the the estate include DHL, Kolak Foods, Royal Mail, Japan Centre, RD Content and Brakes

# **ACCOMMODATION**

| TOTAL     | 171,666 sq ft<br>(15.948 sq m) |
|-----------|--------------------------------|
| OFFICES   | 6,370 sq ft                    |
| WAREHOUSE | 165,296 sq ft                  |