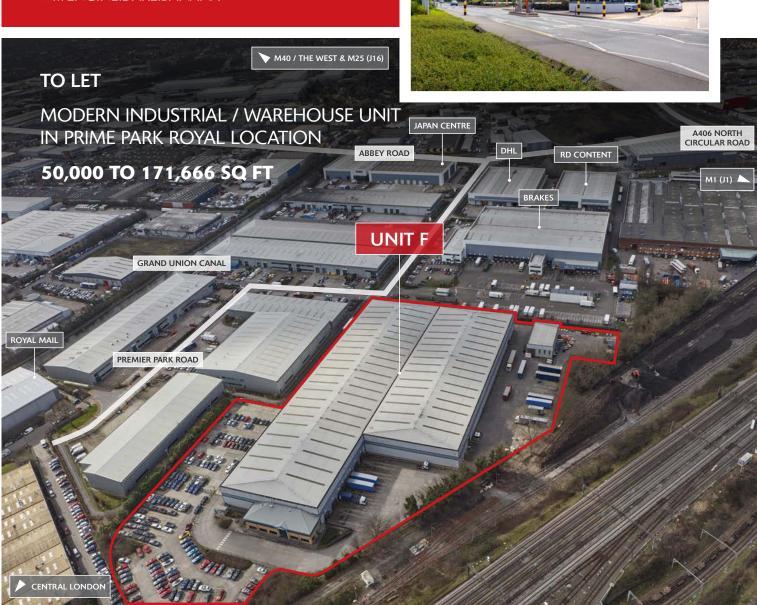

# UNIT F PREMIER PARK

PARK ROYAL NW10 7NZ

▼ ///ENGINE.DARE.BANANA

Excellent access to A406 North Circular Road (400m to north), Central London via A40 Western Avenue, the M1 and M40 motorways

Well known occupiers on the the estate include DHL, Kolak Foods, Royal Mail, Japan Centre, RD Content and Brakes

# **ACCOMMODATION**

| TOTAL     | 171,666 sq ft<br>(15.948 sq m) |
|-----------|--------------------------------|
| OFFICES   | 6,370 sq ft                    |
| WAREHOUSE | 165,296 sq ft                  |