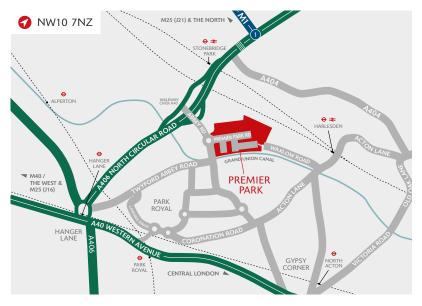

# **DISTANCES**

| A406 NORTH CIRCULAR                 | 0.2 miles  |
|-------------------------------------|------------|
| HARLESDEN <del>O</del> <del>≥</del> | 0.6 miles  |
| A40 WESTERN AVENUE                  | 1.0 mile   |
| HANGER LANE ↔                       | 1.6 miles  |
| M1 (JUNCTION 1)                     | 3.0 miles  |
| M4 (JUNCTION 1)                     | 4.7 miles  |
| CENTRAL LONDON                      | 7.0 miles  |
| M25 (JUNCTION 16)                   | 12.9 miles |
|                                     |            |

Source: Google maps